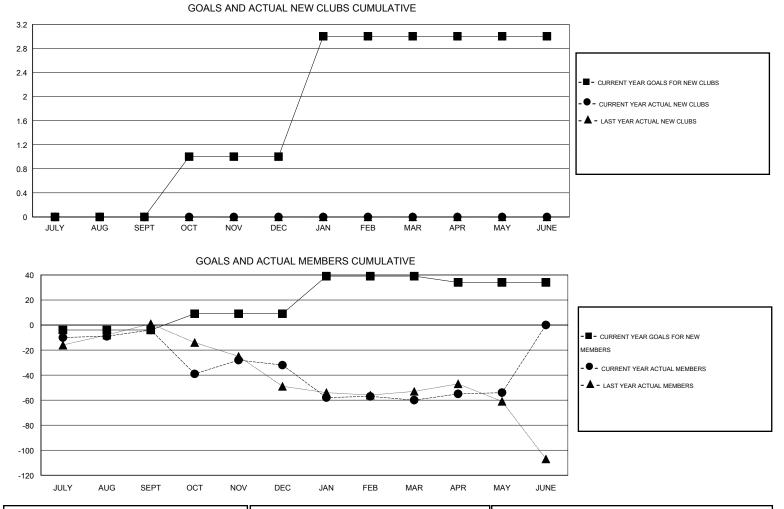

## HAL GRIFFIN GMT:

## LOCATION OKLAHOMA

| GMT: HAL GRIFFIN |                  |                     | LOCATION OKLAHOMA          |                             |                                  |                    |                                  |                              | GMT CA 1                    |  |
|------------------|------------------|---------------------|----------------------------|-----------------------------|----------------------------------|--------------------|----------------------------------|------------------------------|-----------------------------|--|
|                  |                  | Clubs               |                            |                             | Members<br>RESULTS FOR 2013-2014 |                    |                                  |                              |                             |  |
|                  | RESU             | ILTS FOR 2013-2014  |                            |                             |                                  |                    |                                  |                              |                             |  |
| QUARTER          | NEW CLUB<br>GOAL | ACTUAL NEW<br>CLUBS | ACTUAL<br>DROPPED<br>CLUBS | ACTUAL NET<br>GAIN/<br>LOSS | QUARTER                          | NEW MEMBER<br>GOAL | ACTUAL TOTAL<br>MEMBERS<br>ADDED | ACTUAL<br>DROPPED<br>MEMBERS | ACTUAL NET<br>GAIN/<br>LOSS |  |
| JULY/AUG/SEPT    | 0                | 0                   | 0                          | 0                           | JULY/AUG/SEPT                    | -4                 | 28                               | 32                           | -4                          |  |
| OCT/NOV/DEC      | 1                | 0                   | 1                          | -1                          | OCT/NOV/DEC                      | 13                 | 26                               | 54                           | -28                         |  |
| JAN/FEB/MAR      | 2                | 0                   | 1                          | -1                          | JAN/FEB/MAR                      | 30                 | 15                               | 43                           | -28                         |  |
| APR/MAY/JUNE     | 0                | 0                   | 0                          | 0                           | APR/MAY/JUNE                     | -5                 | 22                               | 16                           | 6                           |  |